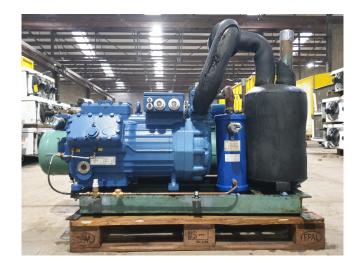

#### Used Bock HGX7/2110-4 S

Used Bock HGX7/2110-4 S compressor package, complete with pressure gauges, liquid receiver with a volume of 105 liters, suction accumulator, oil separator, liquid line filter drier and sight glass.