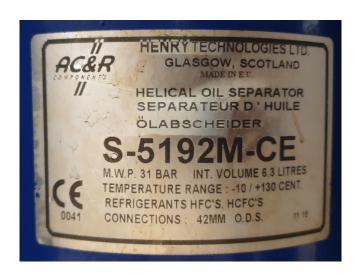

#### Used Bock HGX7/2110-4 S

Used Bock HGX7/2110-4 S compressor package, complete with pressure gauges, liquid receiver with a volume of 105 liters, suction accumulator, oil separator, liquid line filter drier and sight glass.