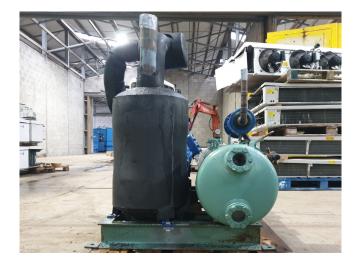

## **Specifications**

| Brand                    | Bock              |
|--------------------------|-------------------|
| Туре                     | HGX7/2110-4 S     |
| Refrigerant              | Freon             |
| kW at 0°C/+40°C          | 135,0             |
| kW at -5°C/+40°C         | 123,0             |
| kW at -10°C/+40°C        | 93,6              |
| kW at -20°C/+40°C        | 61,8              |
| kW at -30°C/+40°C        | 37,7              |
| On steel base frame      | 1                 |
| Pressure gauges          | 1                 |
| Hp/Lp/Op                 |                   |
| Liquid receiver          | 1                 |
| Liquid receiver ltr.     | 105               |
| Suction accumulator      | 1                 |
| Oil separator            | 1                 |
| Liquid line filter drier | 1                 |
| Sight Glass              | 1                 |
| m3 / h                   | 183,6             |
| Package / Rack           | 1                 |
| Sizes                    | 1700x1130x1030 mm |
|                          | (LxWxH)           |
| Stock                    | 1                 |
|                          |                   |

#### Used Bock HGX7/2110-4 S

Used Bock HGX7/2110-4 S compressor package, complete with pressure gauges, liquid receiver with a volume of 105 liters, suction accumulator, oil separator, liquid line filter drier and sight glass.