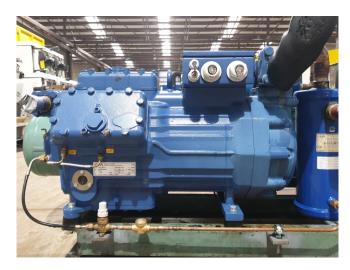

#### Used Bock HGX7/2110-4 S

Used Bock HGX7/2110-4 S compressor package, complete with pressure gauges, liquid receiver with a volume of 105 liters, suction accumulator, oil separator, liquid line filter drier and sight glass.