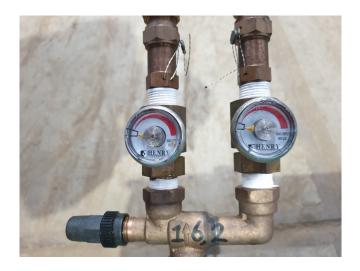

## **Specifications**

| Brand                    | Bock              |
|--------------------------|-------------------|
| Туре                     | HGX7/2110-4 S     |
| Refrigerant              | Freon             |
| kW at 0°C/+40°C          | 135,0             |
| kW at -5°C/+40°C         | 123,0             |
| kW at -10°C/+40°C        | 93,6              |
| kW at -20°C/+40°C        | 61,8              |
| kW at -30°C/+40°C        | 37,7              |
| On steel base frame      | 1                 |
| Pressure gauges          | 1                 |
| Hp/Lp/Op                 |                   |
| Liquid receiver          | 1                 |
| Liquid receiver ltr.     | 105               |
| Suction accumulator      | 1                 |
| Oil separator            | 1                 |
| Liquid line filter drier | 1                 |
| Sight Glass              | 1                 |
| m3 / h                   | 183,6             |
| Package / Rack           | 1                 |
| Sizes                    | 1700x1130x1030 mm |
|                          | (LxWxH)           |
| Stock                    | 1                 |
|                          |                   |

#### Used Bock HGX7/2110-4 S

Used Bock HGX7/2110-4 S compressor package, complete with pressure gauges, liquid receiver with a volume of 105 liters, suction accumulator, oil separator, liquid line filter drier and sight glass.