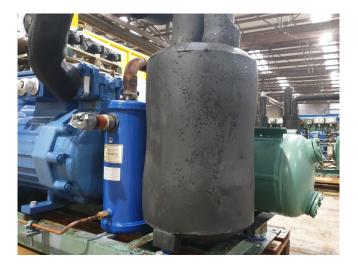

## **Specifications**

| Brand                    | Bock              |
|--------------------------|-------------------|
| Туре                     | HGX7/2110-4 S     |
| Refrigerant              | Freon             |
| kW at 0°C/+40°C          | 135,0             |
| kW at -5°C/+40°C         | 123,0             |
| kW at -10°C/+40°C        | 93,6              |
| kW at -20°C/+40°C        | 61,8              |
| kW at -30°C/+40°C        | 37,7              |
| On steel base frame      | 1                 |
| Pressure gauges          | 1                 |
| Hp/Lp/Op                 |                   |
| Liquid receiver          | 1                 |
| Liquid receiver ltr.     | 105               |
| Suction accumulator      | 1                 |
| Oil separator            | 1                 |
| Liquid line filter drier | 1                 |
| Sight Glass              | 1                 |
| m3 / h                   | 183,6             |
| Package / Rack           | 1                 |
| Sizes                    | 1700x1130x1030 mm |
|                          | (LxWxH)           |
| Stock                    | 1                 |
|                          |                   |

#### Used Bock HGX7/2110-4 S

Used Bock HGX7/2110-4 S compressor package, complete with pressure gauges, liquid receiver with a volume of 105 liters, suction accumulator, oil separator, liquid line filter drier and sight glass.