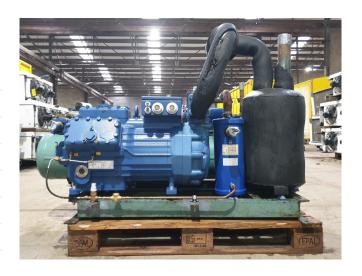

#### Used Bock HGX7/2110-4 S

Used Bock HGX7/2110-4 S compressor package, complete with pressure gauges, liquid receiver with a volume of 105 liters, suction accumulator, oil separator, liquid line filter drier and sight glass.