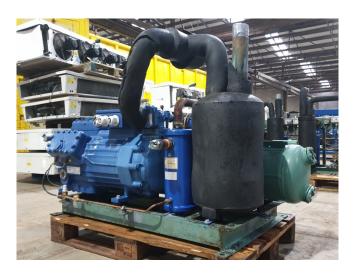

#### Used Bock HGX7/2110-4 S

Used Bock HGX7/2110-4 S compressor package, complete with pressure gauges, liquid receiver with a volume of 105 liters, suction accumulator, oil separator, liquid line filter drier and sight glass.

## **Specifications**

| Brand                    | Bock              |
|--------------------------|-------------------|
| Туре                     | HGX7/2110-4 S     |
| Refrigerant              | Freon             |
| kW at 0°C/+40°C          | 135,0             |
| kW at -5°C/+40°C         | 123,0             |
| kW at -10°C/+40°C        | 93,6              |
| kW at -20°C/+40°C        | 61,8              |
| kW at -30°C/+40°C        | 37,7              |
| On steel base frame      | 1                 |
| Pressure gauges          | 1                 |
| Hp/Lp/Op                 |                   |
| Liquid receiver          | 1                 |
| Liquid receiver ltr.     | 105               |
| Suction accumulator      | 1                 |
| Oil separator            | 1                 |
| Liquid line filter drier | 1                 |
| Sight Glass              | 1                 |
| m3 / h                   | 183,6             |
| Package / Rack           | 1                 |
| Sizes                    | 1700x1130x1030 mm |
|                          | (LxWxH)           |
| Stock                    | 1                 |
|                          |                   |