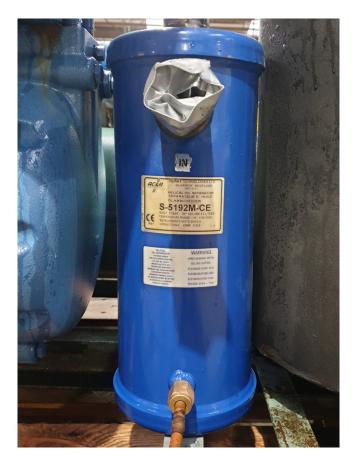

#### Used Bock HGX7/2110-4 S

Used Bock HGX7/2110-4 S compressor package, complete with pressure gauges, liquid receiver with a volume of 105 liters, suction accumulator, oil separator, liquid line filter drier and sight glass.