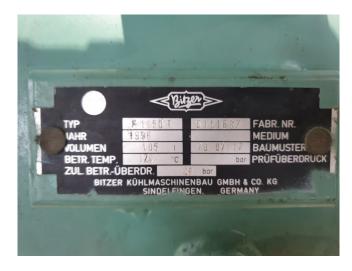

## **Specifications**

| Brand                    | Bock              |
|--------------------------|-------------------|
| Туре                     | HGX7/2110-4 S     |
| Refrigerant              | Freon             |
| kW at 0°C/+40°C          | 135,0             |
| kW at -5°C/+40°C         | 123,0             |
| kW at -10°C/+40°C        | 93,6              |
| kW at -20°C/+40°C        | 61,8              |
| kW at -30°C/+40°C        | 37,7              |
| On steel base frame      | 1                 |
| Pressure gauges          | 1                 |
| Hp/Lp/Op                 |                   |
| Liquid receiver          | 1                 |
| Liquid receiver ltr.     | 105               |
| Suction accumulator      | 1                 |
| Oil separator            | 1                 |
| Liquid line filter drier | 1                 |
| Sight Glass              | 1                 |
| m3 / h                   | 183,6             |
| Package / Rack           | 1                 |
| Sizes                    | 1700x1130x1030 mm |
|                          | (LxWxH)           |
| Stock                    | 1                 |
|                          |                   |

#### Used Bock HGX7/2110-4 S

Used Bock HGX7/2110-4 S compressor package, complete with pressure gauges, liquid receiver with a volume of 105 liters, suction accumulator, oil separator, liquid line filter drier and sight glass.