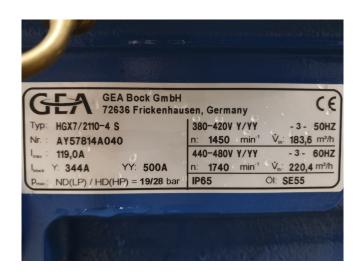

## **Bock HGX7/2110-4 S**

## **Specifications**

| Brand                    | Bock              |
|--------------------------|-------------------|
| Туре                     | HGX7/2110-4 S     |
| Refrigerant              | Freon             |
| kW at 0°C/+40°C          | 135,0             |
| kW at -5°C/+40°C         | 123,0             |
| kW at -10°C/+40°C        | 93,6              |
| kW at -20°C/+40°C        | 61,8              |
| kW at -30°C/+40°C        | 37,7              |
| On steel base frame      | 1                 |
| Pressure gauges          | 1                 |
| Hp/Lp/Op                 |                   |
| Liquid receiver          | 1                 |
| Liquid receiver ltr.     | 105               |
| Suction accumulator      | 1                 |
| Oil separator            | 1                 |
| Liquid line filter drier | 1                 |
| Sight Glass              | 1                 |
| m3 / h                   | 183,6             |
| Package / Rack           | 1                 |
| Sizes                    | 1700x1130x1030 mm |
|                          | (LxWxH)           |
| Stock                    | 1                 |
|                          |                   |