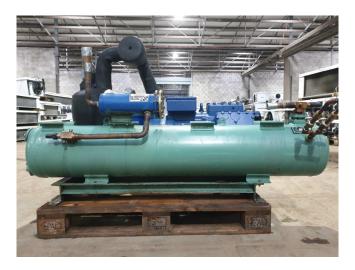

#### Used Bock HGX7/2110-4 S

Used Bock HGX7/2110-4 S compressor package, complete with pressure gauges, liquid receiver with a volume of 105 liters, suction accumulator, oil separator, liquid line filter drier and sight glass.

## **Specifications**

| Brand                    | Bock              |
|--------------------------|-------------------|
| Туре                     | HGX7/2110-4 S     |
| Refrigerant              | Freon             |
| kW at 0°C/+40°C          | 135,0             |
| kW at -5°C/+40°C         | 123,0             |
| kW at -10°C/+40°C        | 93,6              |
| kW at -20°C/+40°C        | 61,8              |
| kW at -30°C/+40°C        | 37,7              |
| On steel base frame      | 1                 |
| Pressure gauges          | 1                 |
| Hp/Lp/Op                 |                   |
| Liquid receiver          | 1                 |
| Liquid receiver ltr.     | 105               |
| Suction accumulator      | 1                 |
| Oil separator            | 1                 |
| Liquid line filter drier | 1                 |
| Sight Glass              | 1                 |
| m3 / h                   | 183,6             |
| Package / Rack           | 1                 |
| Sizes                    | 1700x1130x1030 mm |
|                          | (LxWxH)           |
| Stock                    | 1                 |
|                          |                   |