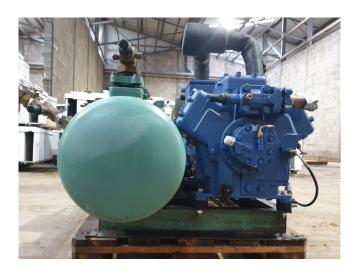

#### Used Bock HGX7/2110-4 S

Used Bock HGX7/2110-4 S compressor package, complete with pressure gauges, liquid receiver with a volume of 105 liters, suction accumulator, oil separator, liquid line filter drier and sight glass.

## **Specifications**

| Brand                    | Bock              |
|--------------------------|-------------------|
| Туре                     | HGX7/2110-4 S     |
| Refrigerant              | Freon             |
| kW at 0°C/+40°C          | 135,0             |
| kW at -5°C/+40°C         | 123,0             |
| kW at -10°C/+40°C        | 93,6              |
| kW at -20°C/+40°C        | 61,8              |
| kW at -30°C/+40°C        | 37,7              |
| On steel base frame      | 1                 |
| Pressure gauges          | 1                 |
| Hp/Lp/Op                 |                   |
| Liquid receiver          | 1                 |
| Liquid receiver ltr.     | 105               |
| Suction accumulator      | 1                 |
| Oil separator            | 1                 |
| Liquid line filter drier | 1                 |
| Sight Glass              | 1                 |
| m3 / h                   | 183,6             |
| Package / Rack           | 1                 |
| Sizes                    | 1700x1130x1030 mm |
|                          | (LxWxH)           |
| Stock                    | 1                 |
|                          |                   |