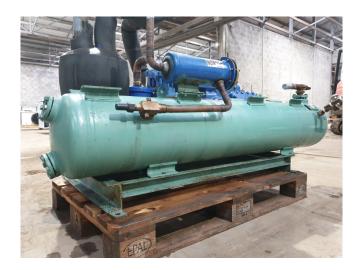

#### Used Bock HGX7/2110-4 S

Used Bock HGX7/2110-4 S compressor package, complete with pressure gauges, liquid receiver with a volume of 105 liters, suction accumulator, oil separator, liquid line filter drier and sight glass.

## **Specifications**

| Brand                    | Bock              |
|--------------------------|-------------------|
| Туре                     | HGX7/2110-4 S     |
| Refrigerant              | Freon             |
| kW at 0°C/+40°C          | 135,0             |
| kW at -5°C/+40°C         | 123,0             |
| kW at -10°C/+40°C        | 93,6              |
| kW at -20°C/+40°C        | 61,8              |
| kW at -30°C/+40°C        | 37,7              |
| On steel base frame      | 1                 |
| Pressure gauges          | 1                 |
| Hp/Lp/Op                 |                   |
| Liquid receiver          | 1                 |
| Liquid receiver ltr.     | 105               |
| Suction accumulator      | 1                 |
| Oil separator            | 1                 |
| Liquid line filter drier | 1                 |
| Sight Glass              | 1                 |
| m3 / h                   | 183,6             |
| Package / Rack           | 1                 |
| Sizes                    | 1700x1130x1030 mm |
|                          | (LxWxH)           |
| Stock                    | 1                 |
|                          |                   |